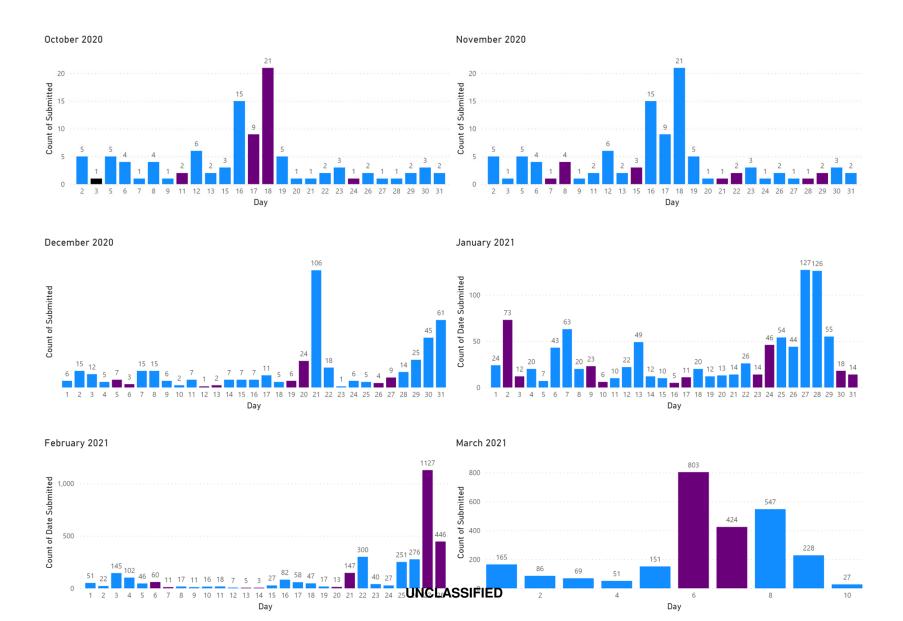

# Walley's Quarry

<u>View in Power BI</u> ✓

Last data refresh: 10/03/2021 17:22:13 GMT Standard Time Downloaded at: 10/03/2021 17:24:39 GMT Standard Time

SIFIE

Count of Date Submitted

Walley's Quarry

# March 2021

2551

Count of Submitted

Count of Submitted

March 2021

Walley's Quarry

6916
Count of Submitted
2021 to-date