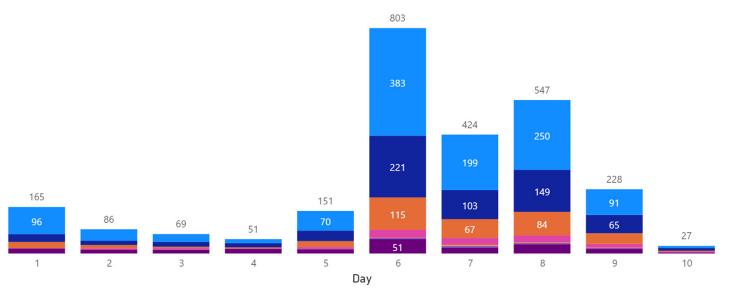

#### March 2021

| Submitted     | Number Submitted |
|---------------|------------------|
| 01 March 2021 | 165              |
| 02 March 2021 | 86               |
| 03 March 2021 | 69               |
| 04 March 2021 | 51               |
| 05 March 2021 | 151              |
| 06 March 2021 | 803              |
| 07 March 2021 | 424              |
| 08 March 2021 | 547              |
| 09 March 2021 | 228              |
| 10 March 2021 | 27               |
| Total         | 2551             |