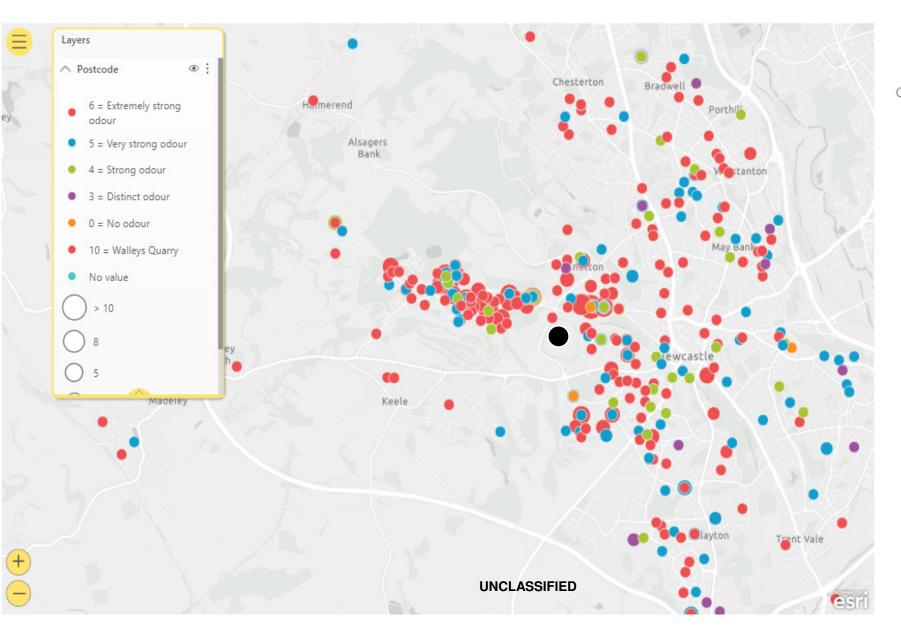

## Count of Date Submitted by Odour Scale

| (Blank) | 6 = Extremely strong odour | 5 = Very strong odour |
|---------|----------------------------|-----------------------|
|         |                            |                       |
|         |                            | 122                   |
|         | LINOL ACCIFIED             | 4 = Strong odour      |
| 466     | 328 UNCLASSIFIED           | 52                    |

## Count of Date Submitted by Odour Scale

| 6 = Extremely strong odour | 5 = Very strong odour | 4 = Strong odour | 3 =   |
|----------------------------|-----------------------|------------------|-------|
|                            |                       |                  |       |
|                            |                       | 0.41K            |       |
|                            |                       | (Blank)          |       |
|                            |                       |                  | 0.13K |
| 1.66K                      | 0.77K UNCLASSIF       | 0.38K            |       |

## Count of Submitted by Odour Scale

| 6 = Extremely strong odour | 5 = Very strong odour | 4 = Strong odour | (Blank)        |  |
|----------------------------|-----------------------|------------------|----------------|--|
|                            |                       |                  |                |  |
|                            |                       |                  |                |  |
|                            |                       |                  |                |  |
|                            |                       |                  | 0.20K          |  |
|                            |                       |                  | 0.2010         |  |
|                            |                       |                  | 3 = Distinct o |  |
|                            |                       |                  |                |  |
| 4.401/                     | 0.66K UNCLASSIF       | IED,             | 0.441/         |  |
| 1.18K                      | 0.66K                 | 0.37K            | 0.11K          |  |