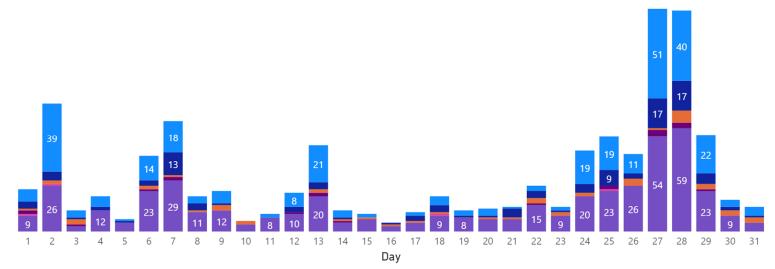

#### January 2021

**Odour Scale** ● (Blank) ● 0 = No odour ● 3 = Distinct odour ● 4 = Strong odour ● 5 = Very strong odour ● 6 = Extremely strong odour

| Date<br>•       | Number Submitted |
|-----------------|------------------|
| 01 January 2021 | 24               |
| 02 January 2021 | 73               |
| 03 January 2021 | 12               |
| 04 January 2021 | 20               |
| 05 January 2021 | 7                |
| 06 January 2021 | 43               |
| 07 January 2021 | 63               |
| 08 January 2021 | 20               |
| 09 January 2021 | 23               |
| 10 January 2021 | 6                |
| 11 January 2021 | 10               |
| 12 January 2021 | 22               |
| 13 January 2021 | 49               |
| 14 January 2021 | 12               |
| 15 January 2021 | 10               |
| 16 January 2021 | 5                |
| 17 January 2021 | 11               |
| 18 January 2021 | 20               |
| 19 January 2021 | 12               |
| 20 January 2021 | 13               |
| 21 January 2021 | 14               |
| 22 January 2021 | 26               |
| 23 January 2021 | 14               |
| 24 January 2021 | 46               |
| 25 January 2021 | 54               |
| 26 January 2021 | 44               |
| 27 January 2021 | 127              |
| 28 January 2021 | 126              |
| 29 January 2021 | 55               |
| 30 January 2021 | 18               |
| 31 January 2021 | 14               |
| Total           | 993              |

Count of Date Submitted

January 2021

Walley's Quarry

Count of Date Submitted