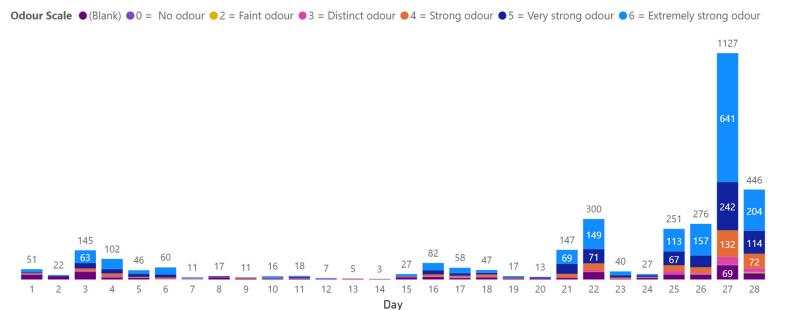

#### February 2021

| Date             | Number Submitted |
|------------------|------------------|
| 01 February 2021 | 51               |
| 02 February 2021 | 22               |
| 03 February 2021 | 145              |
| 04 February 2021 | 102              |
| 05 February 2021 | 46               |
| 06 February 2021 | 60               |
| 07 February 2021 | 11               |
| 08 February 2021 | 17               |
| 09 February 2021 | 11               |
| 10 February 2021 | 16               |
| 11 February 2021 | 18               |
| 12 February 2021 | 7                |
| 13 February 2021 | 5                |
| 14 February 2021 | 3                |
| 15 February 2021 | 27               |
| 16 February 2021 | 82               |
| 17 February 2021 | 58               |
| 18 February 2021 | 47               |
| 19 February 2021 | 17               |
| 20 February 2021 | 13               |
| 21 February 2021 | 147              |
| 22 February 2021 | 300              |
| 23 February 2021 | 40               |
| 24 February 2021 | 27               |
| 25 February 2021 | 251              |
| 26 February 2021 | 276              |
| 27 February 2021 | 1127             |
| 28 February 2021 | 446              |
| Total            | 3372             |