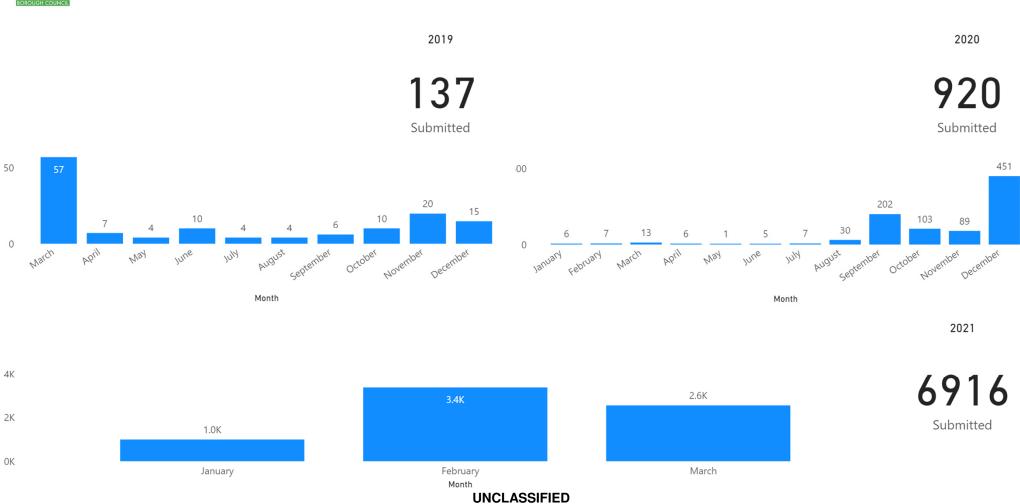

# Walley's Quarry

<u>View in Power BI</u> ✓

Last data refresh: 10/03/2021 17:22:13 GMT Standard Time Downloaded at: 10/03/2021 17:24:39 GMT Standard Time

SIFIE

Count of Date Submitted

Walley's Quarry

# March 2021

2551

Count of Submitted

Count of Submitted

March 2021

Walley's Quarry

6916
Count of Submitted
2021 to-date