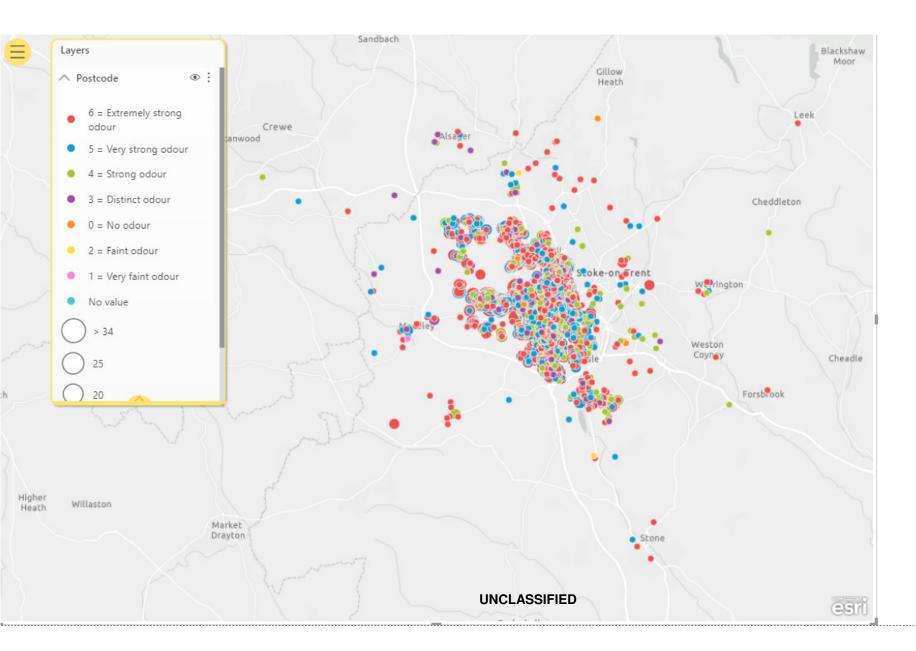

# March 2021

2551

Count of Submitted

#### March 2021

## Count of Submitted by Odour Scale

| 6 = Extremely strong odour | 5 = Very strong odour | 4 = Strong odour | (Blank)        |  |
|----------------------------|-----------------------|------------------|----------------|--|
|                            |                       |                  |                |  |
|                            |                       |                  |                |  |
|                            |                       |                  |                |  |
|                            |                       |                  | 0.20K          |  |
|                            |                       |                  | 0.2010         |  |
|                            |                       |                  | 3 = Distinct o |  |
|                            |                       |                  |                |  |
| 4.401/                     | 0.66K UNCLASSIF       | IED,             | 0.441/         |  |
| 1.18K                      | 0.66K                 | 0.37K            | 0.11K          |  |

| Submitted     | Number Submitted |
|---------------|------------------|
| 01 March 2021 | 165              |
| 02 March 2021 | 86               |
| 03 March 2021 | 69               |
| 04 March 2021 | 51               |
| 05 March 2021 | 151              |
| 06 March 2021 | 803              |
| 07 March 2021 | 424              |
| 08 March 2021 | 547              |
| 09 March 2021 | 228              |
| 10 March 2021 | 27               |
| Total         | 2551             |