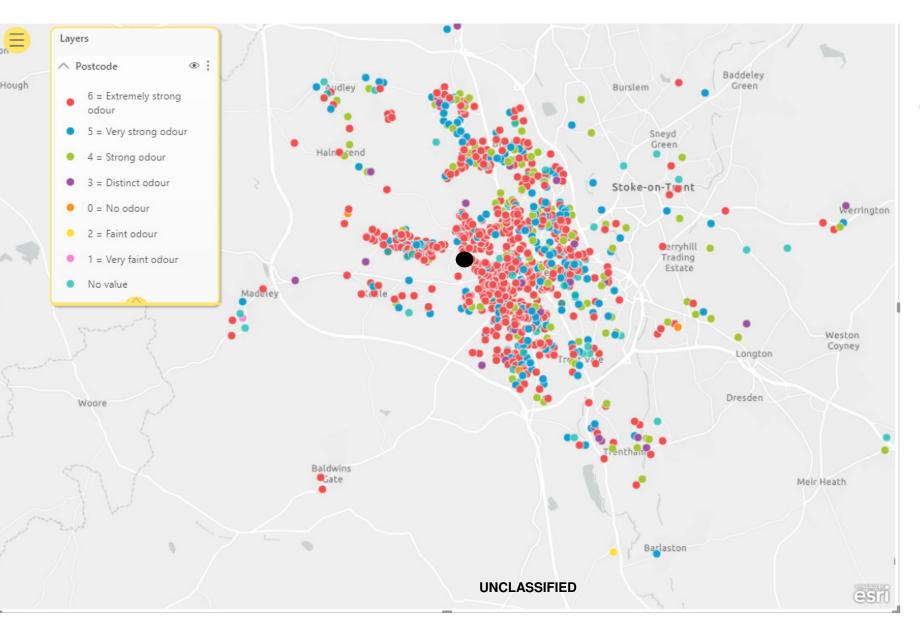

Count of Submitted

March 2021

Walley's Quarry

6916
Count of Submitted
2021 to-date