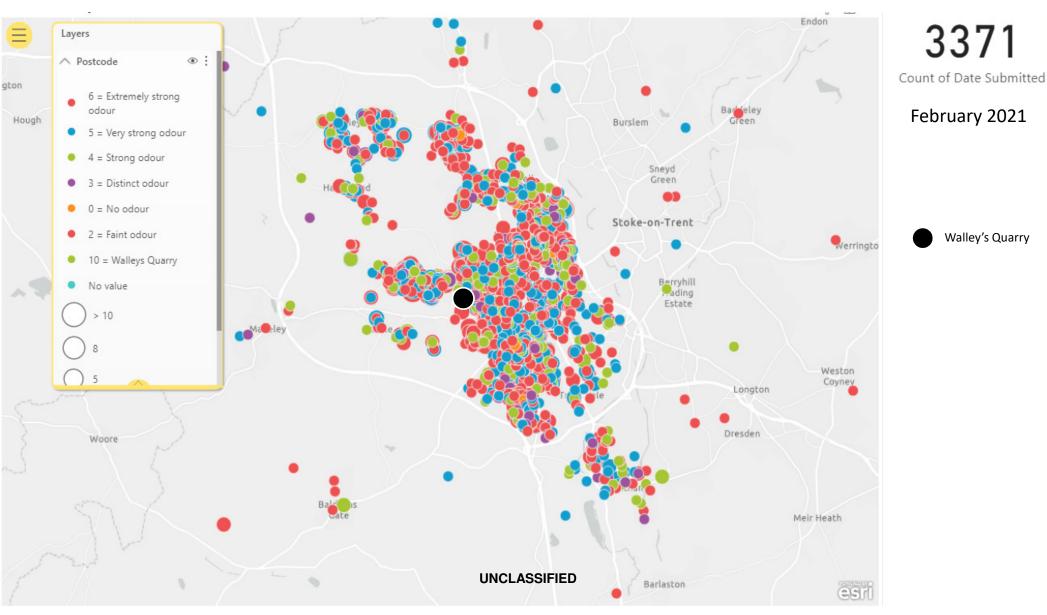

Count of Date Submitted

January 2021

Walley's Quarry

Count of Date Submitted

Walley's Quarry